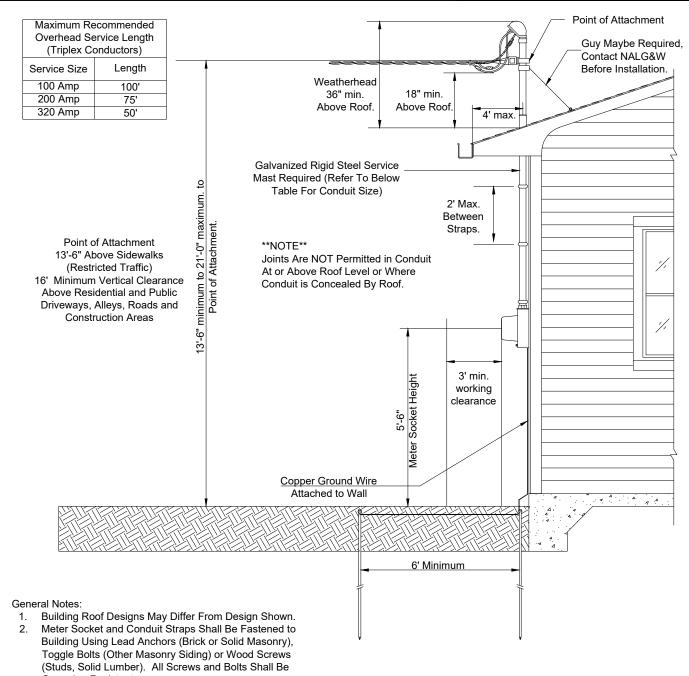

- Corrosion Resistant.
- A Minimum of 18" of Each Conductor Shall Extend from the Top of the Service Mast. The NEUTRAL Shall Be Marked with White Tape at Both Ends.
- No Telephone or Cable Attachment Allowed on Service
- Point of Attachment Shall Be Accessible to NALG&W's Bucket Truck or Have Enough Surface (Such as Wall or Building Structure) and Sufficient Ground Space on Same Customer's Property to Safely Support a Ladder.
- Two (2) 5/8" x 8' Ground Rods with Bronze Ground Clamps At or Just Below Ground Level.
- Ground Wire Shall be Continuous from Neutral Bus Through Meter Socket to Ground Rods.

| Minimum Customer Wiring Size-Family Residential Single Phase |              |                                 |                                   |                     |  |  |  |
|--------------------------------------------------------------|--------------|---------------------------------|-----------------------------------|---------------------|--|--|--|
| Meter Size                                                   | Conduit size | Phase<br>Wire Size<br>(per NEC) | Neutral<br>Wire Size<br>(per NEC) | Ground Wire<br>Size |  |  |  |
| 100 Amp                                                      | 2"           | #2                              | #2                                | #4                  |  |  |  |
| 200 Amp                                                      | 2"           | #3/0                            | #1/0                              | #4                  |  |  |  |
| 320 Amp                                                      | 3"           | 500 MCM                         | #3/0                              | #1/0                |  |  |  |

## TYPICAL PERMANENT OVERHEAD RESIDENTIAL SERVICE

| APPROVED BY: |        | SCALE   | NONE       |  |  |  |
|--------------|--------|---------|------------|--|--|--|
| CHECKED BY:  |        | DATE    | SEPT. 2021 |  |  |  |
| DRAWN BY:    | W.D.G. | JOB NO. | 113E6001   |  |  |  |
|              |        |         |            |  |  |  |